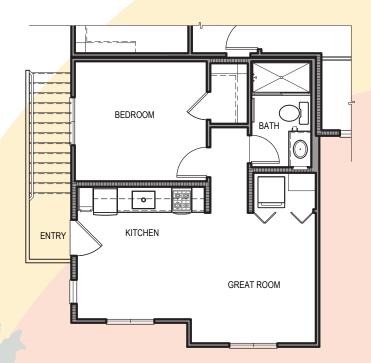

#### Casitas

- Full Kitchen with stainless steel appliances
- 1 bedroom
- 1 bathroom
- · Laundry closet fits full size stackable units
- Great room/Breakfast nook
- QuietCool whole house fan
- Whole house ventilation system
- Tankless water heater

### **DETACHED**

(663 SQ FT)

FLOOR PLAN 1932 sqft

### **DETACHED**

(663 SQ FT)