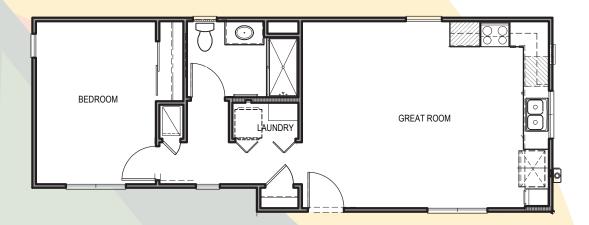

### **DETACHED**

(663 SQ FT)

FLOOR PLAN 1932 sqft

### **DETACHED**

(663 SQ FT)