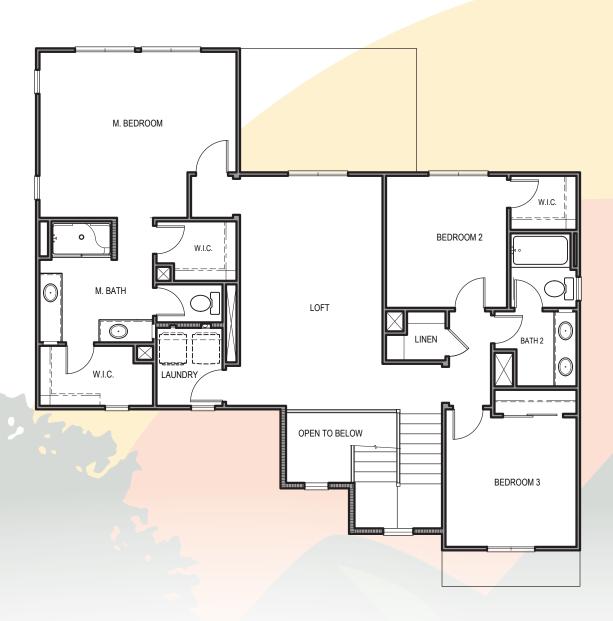

### **DETACHED**

(663 SQ FT)

Available on Select Plan 3's & Plan 4's

Total sqft 2,585 FLOOR PLAN (1<sup>ST</sup> FLOOR)

FLOOR PLAN (2<sup>ND</sup> FLOOR)

### **DETACHED**

(663 SQ FT)

Available on Select Plan 3's & Plan 4's