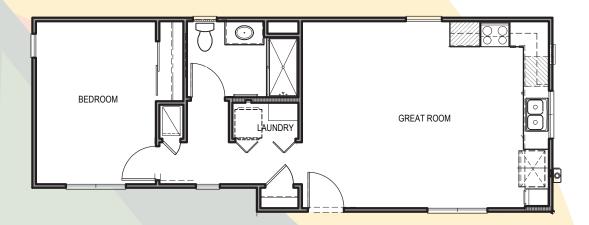

#### Casitas

- Full Kitchen with stainless steel appliances
- 1 bedroom
- 1 bathroom
- · Laundry closet fits full size stackable units
- Great room/Breakfast nook
- QuietCool whole house fan
- Whole house ventilation system
- Tankless water heater

### **ATTACHED**

(478 SQ FT)

Available on Plan 3 & Plan 4 Only