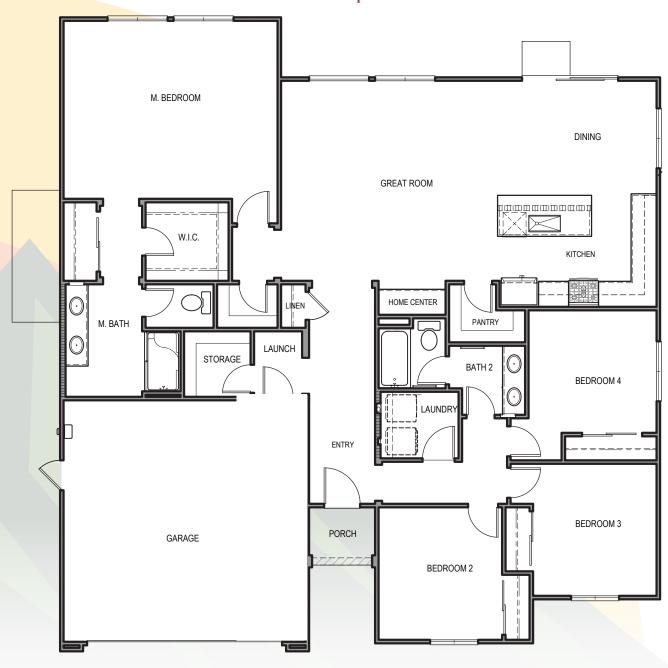

water heater
- Smart thermostat
- Energy-Star appliances
- Recessed LED lighting throughout
- Drought tolerant landscaped front yards with water efficient automatic sprinkler system

#### Casitas

- Full Kitchen with stainless steel appliances
- 1 bedroom
- 1 bathroom
- · Laundry closet fits full size stackable units
- Great room/Breakfast nook
- QuietCool whole house fan
- Whole house ventilation system
- Tankless water heater

# Would you like to further enhance your new home? Upgrades Available

- Counter tops
- Flooring
- Cabinetry
- Rain gutters
- Plumbing fixtures
- Farmhouse sinks
- Smart home technology upgrades
- Mirrored closet doors ... AND MORE!
  - \*Please ask sales manager for details and cut off dates\*











### **DETACHED**

(663 SQ FT)







FLOOR PLAN 1932 sqft







### **DETACHED**

(663 SQ FT)













### **DETACHED**

(663 SQ FT)

Available on Select Plan 3's & Plan 4's







Total sqft 2,585 FLOOR PLAN (1<sup>ST</sup> FLOOR)







FLOOR PLAN (2<sup>ND</sup> FLOOR)







### **DETACHED**

(663 SQ FT)

Available on Select Plan 3's & Plan 4's







### **ATTACHED**

(478 SQ FT)

Available on Plan 3 & Plan 4 Only