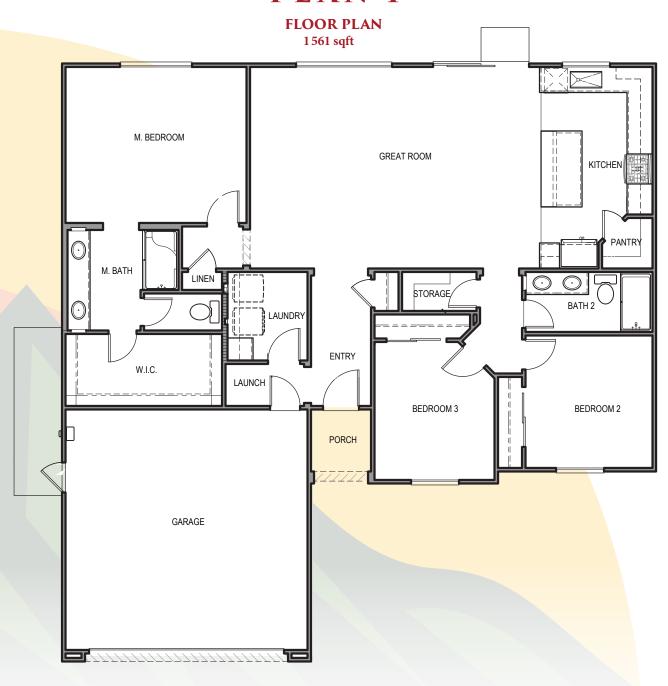

tCool whole house fan
- Whole house ventilation system
- Tankless water heater
- Smart thermostat
- Energy-Star appliances
- Recessed LED lighting throughout
- Drought tolerant landscaped front yards with water efficient automatic sprinkler system

#### Casitas

- Full Kitchen with stainless steel appliances
- 1 bedroom
- 1 bathroom
- · Laundry closet fits full size stackable units
- Great room/Breakfast nook
- QuietCool whole house fan
- Whole house ventilation system
- Tankless water heater

# Would you like to further enhance your new home? Upgrades Available

- Counter tops
- Flooring
- Cabinetry
- Rain gutters
- Plumbing fixtures
- Farmhouse sinks
- Smart home technology upgrades
- Mirrored closet doors ... AND MORE!
  - \*Please ask sales manager for details and cut off dates\*











### **DETACHED**

(663 SQ FT)







FLOOR PLAN 1932 sqft







### **DETACHED**

(663 SQ FT)













### **DETACHED**

(663 SQ FT)

Available on Select Plan 3's & Plan 4's







Total sqft 2,585 FLOOR PLAN (1<sup>ST</sup> FLOOR)







FLOOR PLAN (2<sup>ND</sup> FLOOR)







### **DETACHED**

(663 SQ FT)

Available on Select Plan 3's & Plan 4's







### **ATTACHED**

(478 SQ FT)

Available on Plan 3 & Plan 4 Only