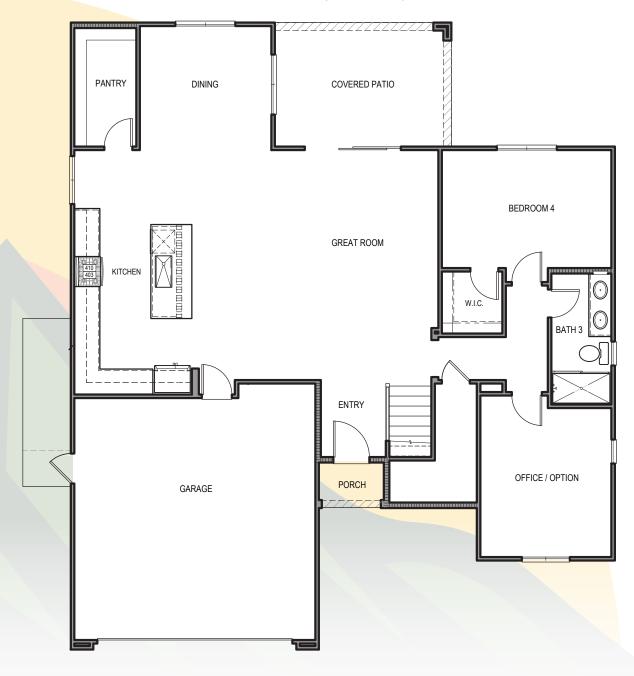

### **DETACHED**

(663 SQ FT)

Available on Select Plan 3's & Plan 4's

Total sqft 2,585 FLOOR PLAN (1<sup>ST</sup> FLOOR)

FLOOR PLAN (2<sup>ND</sup> FLOOR)

### **DETACHED**

(663 SQ FT)

Available on Select Plan 3's & Plan 4's