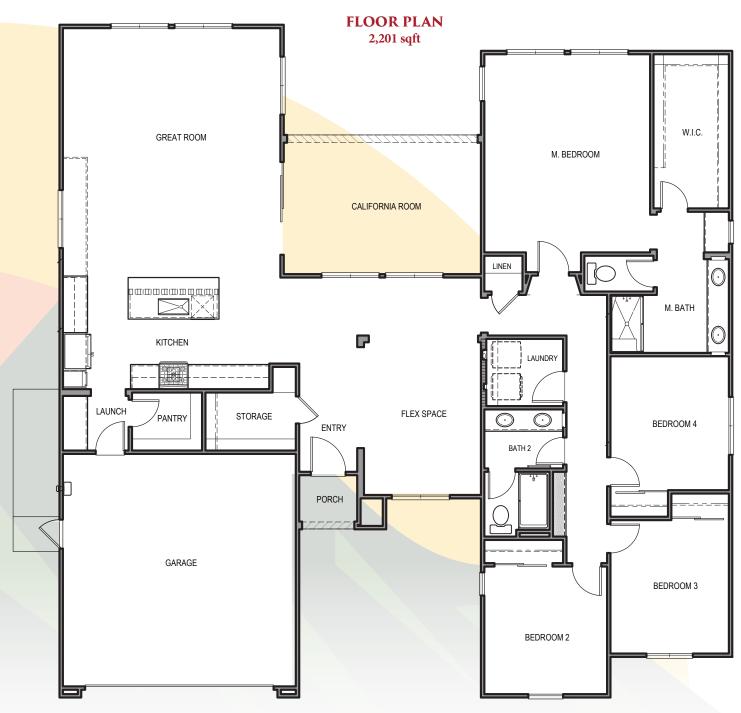

### **DETACHED**

(663 SQ FT)

Available on Select Plan 3's & Plan 4's

Total sqft 2,585 FLOOR PLAN (1<sup>ST</sup> FLOOR)

FLOOR PLAN (2<sup>ND</sup> FLOOR)